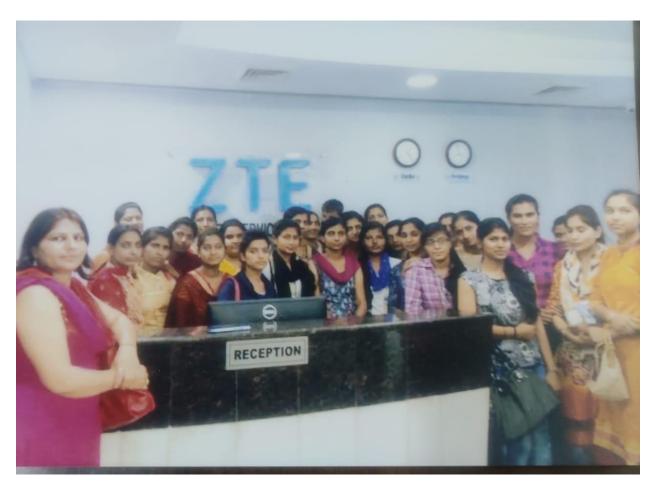

## TOUR / TRIPS / FIELD VISITS ORGANIZED BY THE COLLEGE Session 2016-17

| Date                   | Tour/Industrial Visit                  | Name of              | No. of       |
|------------------------|----------------------------------------|----------------------|--------------|
|                        |                                        | Department/Cell Club | Participants |
| 13 Oct.                | An Educational Tour to Yogagram        | SNPT                 | 25           |
| 2016 to 16             | (Haridwar) & Rishikesh to gain         |                      |              |
| Oct. 2016              | practical working exposure and         |                      |              |
|                        | knowledge by students.                 |                      |              |
| 27 <sup>th</sup> Jan.  | Educational Trip cum survey to         | Geography            | 35           |
| 2017                   | Agra City. Students visited Taj        |                      |              |
|                        | Mahal and Fathepur Sikri there.        |                      |              |
| 10 <sup>th</sup> March | Industrial Visit to International Food | SNPT                 | 22           |
| 2017                   | Fair at Pragati Maidan, New Delhi to   |                      |              |
|                        | have knowledge of continental          |                      |              |
|                        | cuisines.                              |                      |              |
| 06 <sup>th</sup> Apr.  | An Industrial Visit to ZTE Telecom     | Commerce             | 40           |
| 2017                   | India Pvt. Ltd. Manesar (Gurugram)     |                      |              |
|                        | to have practical exposure of          |                      |              |
|                        | Industries.                            |                      |              |

Industrial Visit to International Food Fair at Pragati Maidan, New Delhi

Educational Trip to ZTE Telecom India Pvt. Ltd. Manesar (Gurugram) by Department of Commerce

**Educational Trip to Agra City by Department of Geography**