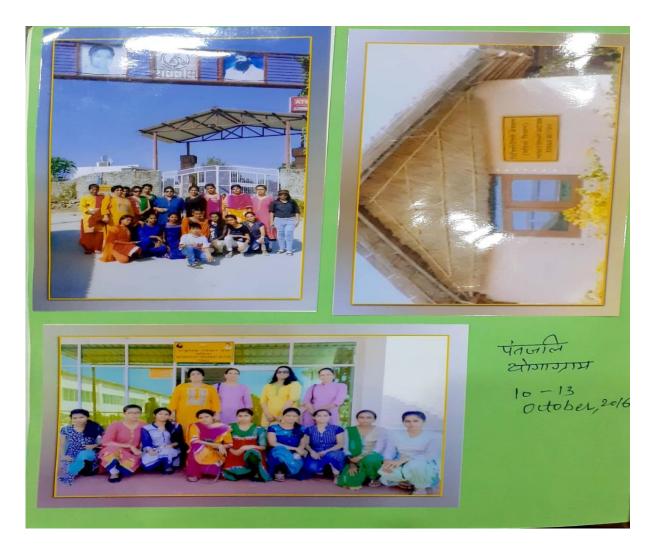

## TOUR / TRIPS / FIELD VISITS ORGANIZED BY THE COLLEGE Session 2016-17

| Date                   | Tour/Industrial Visit                  | Name of              | No. of       |
|------------------------|----------------------------------------|----------------------|--------------|
|                        |                                        | Department/Cell Club | Participants |
| 13 Oct.                | An Educational Tour to Yogagram        | SNPT                 | 25           |
| 2016 to 16             | (Haridwar) & Rishikesh to gain         |                      |              |
| Oct. 2016              | practical working exposure and         |                      |              |
|                        | knowledge by students.                 |                      |              |
| 27 <sup>th</sup> Jan.  | Educational Trip cum survey to         | Geography            | 35           |
| 2017                   | Agra City. Students visited Taj        |                      |              |
|                        | Mahal and Fathepur Sikri there.        |                      |              |
| 10 <sup>th</sup> March | Industrial Visit to International Food | SNPT                 | 22           |
| 2017                   | Fair at Pragati Maidan, New Delhi to   |                      |              |
|                        | have knowledge of continental          |                      |              |
|                        | cuisines.                              |                      |              |
| 06 <sup>th</sup> Apr.  | An Industrial Visit to ZTE Telecom     | Commerce             | 40           |
| 2017                   | India Pvt. Ltd. Manesar (Gurugram)     |                      |              |
|                        | to have practical exposure of          |                      |              |
|                        | Industries.                            |                      |              |